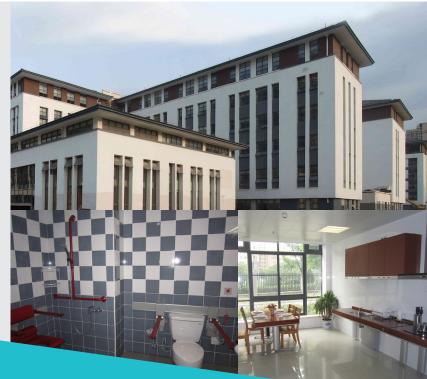

## Wuxi Nanshan Charity Geracomium - China

Nanshan Charity Geracomium is a newly-built nursing home. It is invested by Wuxi government, and is managed by Wuxi disabled persons' federation and Wuxi bureau of civil affairs.

In Nanshan Charity Geracomium, there are 600 rooms, 1400 beds in total. There are 500 bathrooms, 36 common shared bathrooms, plus 80 non-barrier common toilets.

Nanshan Charity Geracomium offers different types of rooms. The majority of the rooms are two persons rooms. Single rooms and two persons rooms are for severe disabilities who have a good economy. Three persons rooms are for handicapped and aged people who have a very weak body.

- To install bathrooms that can be used by people both with and without disabilites.
- To get products that can be easily cleaned and maintained and products that are in accordance with the Chinese national non-barrier criteria.

## Solution

Installation of flexible bathroom products from Pressalit Care to get a multi-functional bathroom, that is easy to clean and easy to maintain.

R9903/R9905 Wall track
RT103035 Handrail
RF548035 Support arm
R2050000 Wash basin
R4760 Basin bracket
RT331035 Shower chair
RT765 Universal basket

## Effect

- The ingenious solution from Pressalit Care takes both users and carers into consideration. It helps the users being as independent as possible, and can easily be adjusted to users with various needs or users with no disabilities.
- The flexible system from Pressalit Care mitigates the intense physical work of the carer, while at the same time making sure that the products are well-maintained with daily cleaning.